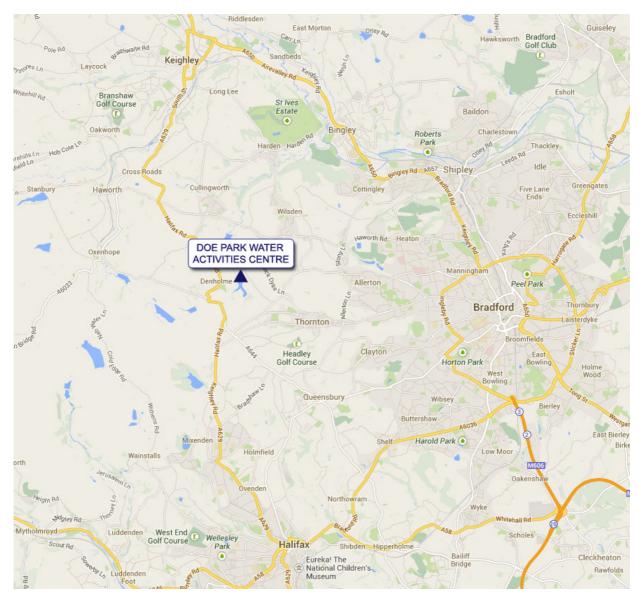

## **Directions to Doe Park Water Activities Centre**

Foster Park View, Denholme, Bradford BD13 4LN

Phone: 01274 833826

Email: doe.park@bradford.gov.uk

From Bradford/Halifax – follow the A629 towards Keighley. As you travel uphill in Denholme village take the first right turn after the pedestrian crossing onto Foster Park View (small sign for Doe Park). Follow this road all the way to the reservoir you will see the centre on the right.

From Keighley - Follow the A629 towards Halifax, enter Denholme village continue until you pass The New Inn pub on your right, then take the second turning on your left onto Foster Park View. Follow this road all the way down to the reservoir you will see the centre on the right.